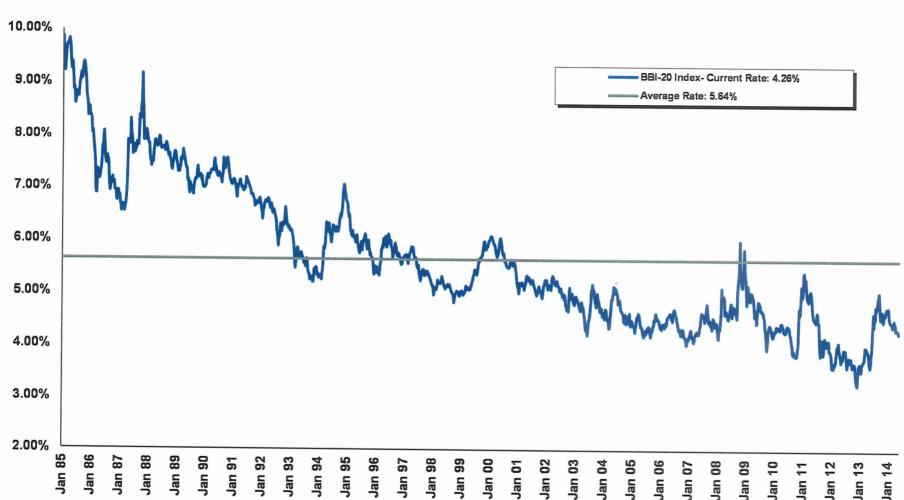

Market Fund Flows**



#### Until Fund Flows stabilize, trading in the municipal market will remain volatile

- According to data from Lipper, for the week ended May 16, 2014, weekly municipal bond funds reported \$616 million in inflows, down from previous week's \$943 million of outflows
  - Four week moving average is currently \$444 million, up from last week's number of \$309 million
  - Weekly municipal funds have experienced net inflows in 14 of the first 20 weeks of the year
- As municipals continue to experience inflows, equity funds also posted \$1.8 billion in inflows (excluding ETFs)
- Taxable funds experienced net inflows of \$4.4 billion; they have now experienced inflows in 18 of the last 19 weeks

#### **Lipper Municipal Fund Flows**



#### **Current Market Review**







Source: BondBuyer as of 05/15/2014

Weekly yields and indexes released by the Bond Buyer. Updated every Thursday at approximately 6:00pm EST. 20 Bond General Obligation Yield with 20 year maturity, rated Aa2 by Moody's Arithmetic Average of 20 bonds' yield to maturity.

The current BBI-20 Index remains below the historical average



#### **Lago Vista Middle School OFYP Data**

#### Quantitative Data – STAAR data for students who participated in March OFYP compared with Non-OFYP students

|                         | OFYP Students | Non-OFYP Students |
|-------------------------|---------------|-------------------|
| Average Point Gain      | +1.45         | +1.5              |
| Average Percent Score   | 66.8%         | 82.3%             |
| Average Students w/Gain | 61%           | 62.5