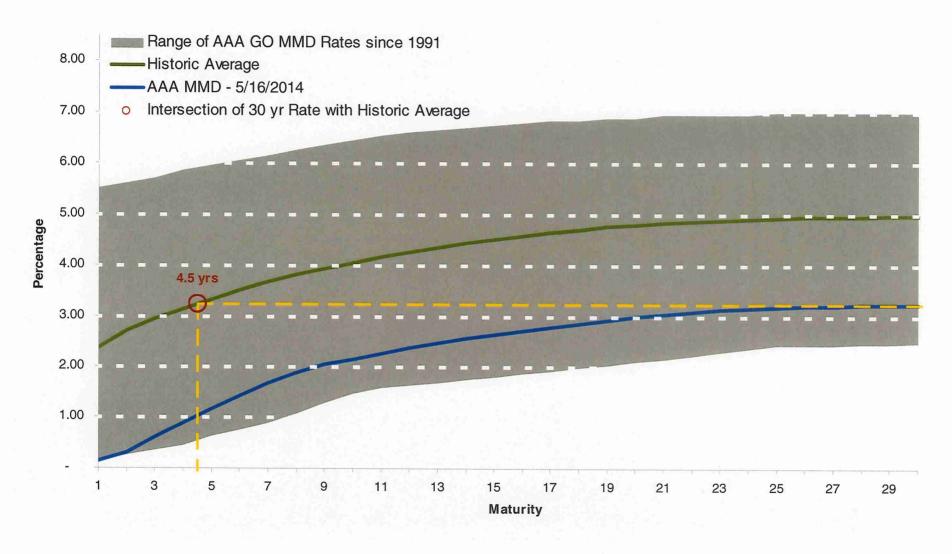

net inflows. Weekly reporting municipal funds have experienced net inflows in 14 of the first 20 weeks of the year; including monthly funds, municipal funds have recorded net inflows of \$5.312bn in 2014. Following in line with last week's report, this week, each municipal sector experienced inflows with high yield funds continuing to lead the pack with \$348mm. The 4.6bn in supply was well absorbed. Next week's supply of \$5.7bn, comprising of \$4.41bn negotiated and \$1.3bn competitive, is slightly greater than the weekly average for the year of \$5bn of supply.

#### Municipal GO "AAA" MMD Yield Curve Changes



#### **U.S. Treasury Yield Curve Changes**





## Historically, Rates Remain Low



Current 30-year MMD (3.23%) is approximately equal to the avg. 5-year MMD rate since 1991



As of May16, 2014 "AAA" MMD is the composite yield curve comprised of "AAA" rated general obligation municipal issues by which other municipal issues are benchmarked.



#### **Municipal Market Fund Flows**



#### Until Fund Flows stabilize, trading in the municipal market will remain volatile

- According to data from Lipper, for the week ended May 16, 2014, weekly municipal bond funds reported \$616 million in inflows, down from previous week's \$943 million of outflows
  - Four week moving average is currently \$444 million, up from last week's number of \$309 million
  - Weekly municipal funds have experienced net inflows in 14 of the first 20 weeks of the year
- As municipals continue to experience inflows, equity funds also posted \$1.8 billion in inflows (excluding ETFs)
- Taxabl