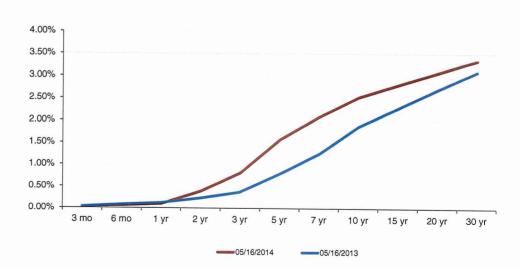

After an encouraging week of inflows last week, weekly reporting municipal funds continued their recent surge, recording \$616mm in net inflows. Weekly reporting municipal funds have experienced net inflows in 14 of the first 20 weeks of the year; including monthly funds, municipal funds have recorded net inflows of \$5.312bn in 2014. Following in line with last week's report, this week, each municipal sector experienced inflows with high yield funds continuing to lead the pack with \$348mm. The 4.6bn in supply was well absorbed. Next week's supply of \$5.7bn, comprising of \$4.41bn negotiated and \$1.3bn competitive, is slightly greater than the weekly average for the year of \$5bn of supply.

#### Municipal GO "AAA" MMD Yield Curve Changes



#### **U.S. Treasury Yield Curve Changes**





## Historically, Rates Remain Low



Current 30-year MMD (3.23%) is approximately equal to the avg. 5-year MMD rate since 1991



As of May16, 2014 "AAA" MMD is the composite yield curve comprised of "AAA" rated general obligation municipal issues by which other municipal issues are benchmarked.



#### **Municipal Market Fund Flows**



#### Until Fund Flows stabilize, trading in the municipal market will remain volatile

- According to data from Lipper, for the week ended May 16, 2014, weekly municipal bond funds reported \$616 million in inflows, down from previous week's \$943 million of outflows
  - Four week moving average is currently \$444 million, up from last week's number of \$309 million
  - Weekly municipal funds have experienced net inflows in 14 of the first 20 weeks of