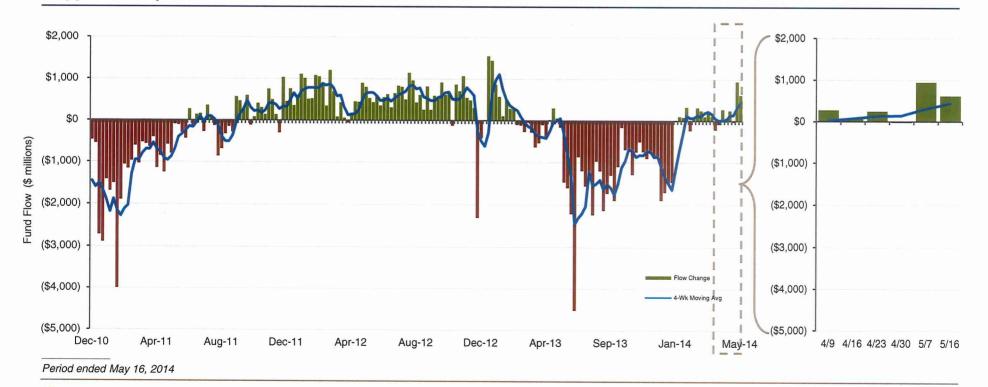

s are benchmarked.



#### **Municipal Market Fund Flows**



#### Until Fund Flows stabilize, trading in the municipal market will remain volatile

- According to data from Lipper, for the week ended May 16, 2014, weekly municipal bond funds reported \$616 million in inflows, down from previous week's \$943 million of outflows
  - Four week moving average is currently \$444 million, up from last week's number of \$309 million
  - Weekly municipal funds have experienced net inflows in 14 of the first 20 weeks of the year
- As municipals continue to experience inflows, equity funds also posted \$1.8 billion in inflows (excluding ETFs)
- Taxable funds experienced net inflows of \$4.4 billion; they have now experienced inflows in 18 of the last 19 weeks

#### **Lipper Municipal Fund Flows**



#### **Current Market Review**







Source: BondBuyer as of 05/15/2014

Weekly yields and indexes released by the Bond Buyer. Updated every Thursday at approximately 6:00pm EST. 20 Bond General Obligation Yield with 20 year maturity, rated Aa2 by Moody's Arithmetic Average of 20 bonds' yield to maturity.

The current BBI-20 Index remains below the historical average



#### **Lago Vista Middle School OFYP Data**

#### Quantitative Data – STAAR data for students who participated in March OFYP compared with Non-OFYP students

|                         | OFYP Students | Non-OFYP Students |
|-------------------------|---------------|-------------------|
| Average Point Gain      | +1.45         | +1.5              |
| Average Percent Score   | 66.8%         | 82.3%             |
| Average