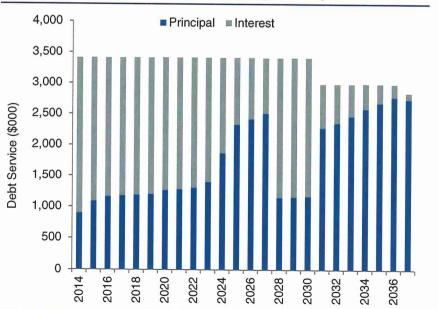

| 00/10/2007        | Tixed Hate | School Building       |

#### Outstanding Unlimited Tax Debt by Principal & Interest



#### **Outstanding Unlimited Tax Debt by Series**





# **Refunding Opportunity**

**SECTION 2** 



**RBC Capital Markets®** 

#### **Preliminary Refunding Analysis**



#### **Refunding Analysis and Assumptions**

- Based on current market conditions, Lago Vista ISD (the "District") has the opportunity to refund portions of its outstanding general obligation debt to produce significant debt service savings.
- The following analysis assumes tax-exempt refunding of a portion of the Series 1997, 1999, and 2006 Bonds. The refunding assumes a delivery date on the refunding bonds of June 15, 2014.
- The refunding analysis assumes the refunding bonds are sold with PSF (AAA/AAA) and the District's underlying ratings (A1).
- The average interest rates for the refunded and refunding bonds are 4