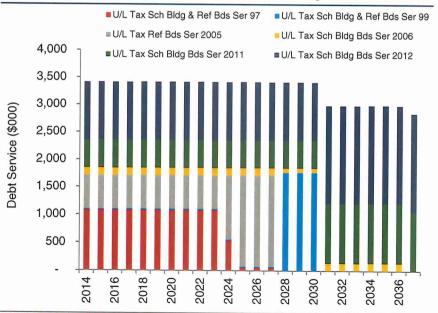

| 00/10/2007        | Tixed Hate | School Building       |

#### Outstanding Unlimited Tax Debt by Principal & Interest



#### **Outstanding Unlimited Tax Debt by Series**





# **Refunding Opportunity**

**SECTION 2** 



**RBC Capital Markets®** 

#### **Preliminary Refunding Analysis**



#### **Refunding Analysis and Assumptions**

- Based on current market conditions, Lago Vista ISD (the "District") has the opportunity to refund portions of its outstanding general obligation debt to produce significant debt service savings.
- The following analysis assumes tax-exempt refunding of a portion of the Series 1997, 1999, and 2006 Bonds. The refunding assumes a delivery date on the refunding bonds of June 15, 2014.
- The refunding analysis assumes the refunding bonds are sold with PSF (AAA/AAA) and the District's underlying ratings (A1).
- The average interest rates for the refunded and refunding bonds are 4.953% and 3.359% respectively.

| Summary of Projecte