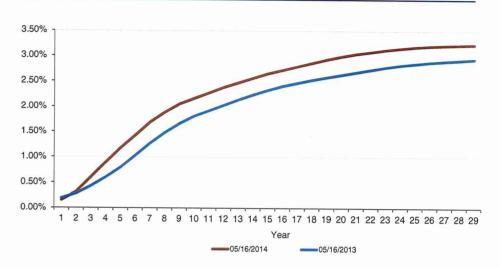

credit spreads and adding to high yield funds. After an encouraging week of inflows last week, weekly reporting municipal funds continued their recent surge, recording \$616mm in net inflows. Weekly reporting municipal funds have experienced net inflows in 14 of the first 20 weeks of the year; including monthly funds, municipal funds have recorded net inflows of \$5.312bn in 2014. Following in line with last week's report, this week, each municipal sector experienced inflows with high yield funds continuing to lead the pack with \$348mm. The 4.6bn in supply was well absorbed. Next week's supply of \$5.7bn, comprising of \$4.41bn negotiated and \$1.3bn competitive, is slightly greater than the weekly average for the year of \$5bn of supply.

#### Municipal GO "AAA" MMD Yield Curve Changes



#### **U.S. Treasury Yield Curve Changes**





## Historically, Rates Remain Low



Current 30-year MMD (3.23%) is approximately equal to the avg. 5-year MMD rate since 1991



As of May16, 2014 "AAA" MMD is the composite yield curve comprised of "AAA" rated general obligation municipal issues by which other municipal issues are benchmarked.



#### **Municipal Market Fund Flows**



#### Until Fund Flows stabilize, trading in the municipal market will remain volatile

- According to data from Lipper, for the week ended May 16, 2014, weekly municipal bond funds reported \$616 million in inflows, down from previous week's \$943 million of outflows
  - Four week moving average is currently \$444 million, up from last week's number of \$309 million
  - Weekly municipal funds have experienc